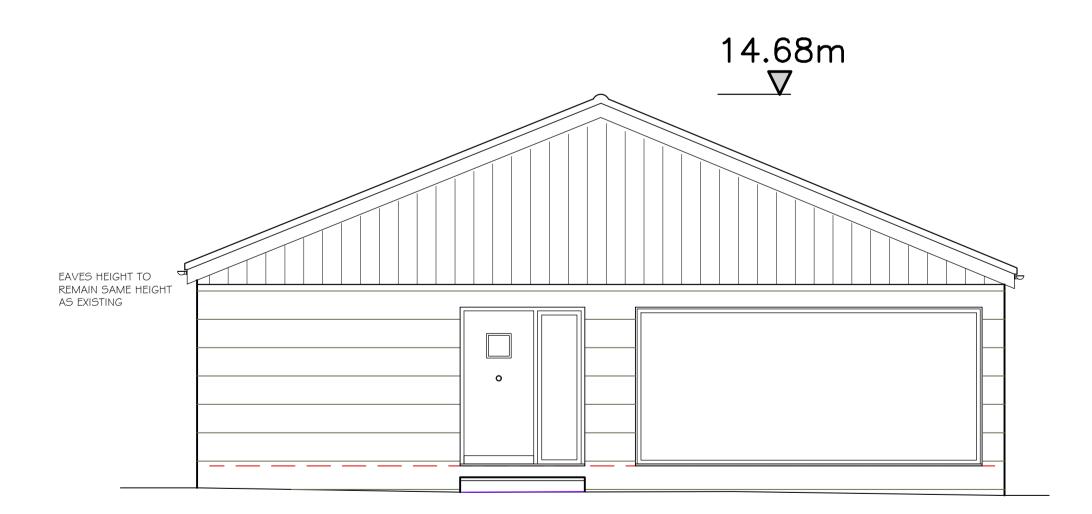

### ALL DIMENSIONS TO BE CHECKED & VERIFIED ON SITE

has been sent to you in confidence and must not be reproduced or disclosed to third parties without

purposes.

noted otherwise.



## PROPOSED SIDE ELEVATION (NORTH) 1:50



# Datum 8.00m

### PROPOSED FRONT ELEVATION (EAST) 1:50



## PROPOSED SIDE ELEVATION (SOUTH) 1:50



PROPOSED REAR ELEVATION (WEST) 1:50

Project

Oakfield Hungerhill Coolham Road, Coolham Horsham, RH13 8QE

10

Client WESTBROOK

Title

Proposed Elevations



72a High Street Haslemere Surrey GU27 2LA T: 01428 658 703

| Scale                         | as noted @ A1 Paper Size |             |               |
|-------------------------------|--------------------------|-------------|---------------|
| Date                          | February 2020            |             |               |
| Drawn                         | ASC                      |             |               |
| Checked                       | JS                       |             |               |
| Status